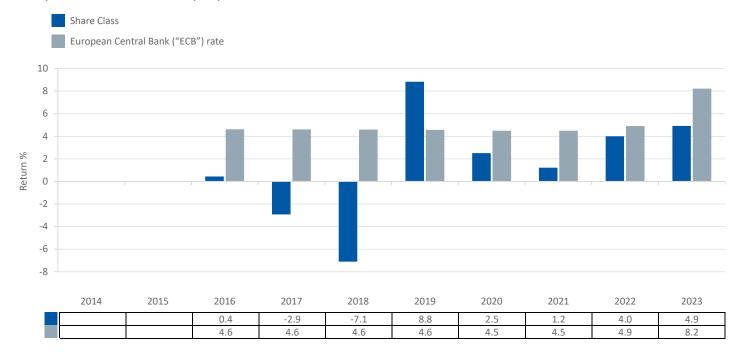

ISIN: LU1253880865

This chart shows the fund's performance as the percentage loss or gain per year over the last 8 year(s) against its benchmark. It can help you to assess how the fund has been managed in the past and compare it to its benchmark. Where past performance is not shown there is insufficient data to provide a useful indication of past performance.

- Past performance is not a reliable indicator of future performance. Markets could develop very differently in the future.
- Performance is calculated in the Share Class currency which is EUR.
- The past performance shown in the chart opposite takes into account all charges except entry charges.
- The Share Class was launched on 01 07/2015.
- Source: Aviva Investors/Morningstar/Lipper, a Thomson Reuters company as at 31 December 2022.
- If the Fund is managed against a benchmark, its return is also shown.