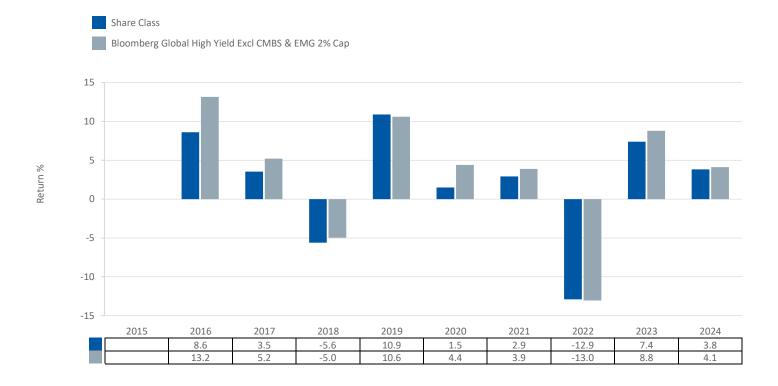

ISIN: LU1288964494

This chart shows the fund's performance as the percentage loss or gain per year over the last 8 year(s) against its benchmark. It can help you to assess how the fund has been managed in the past and compare it to its benchmark. Where past performance is not shown there is insufficient data to provide a useful indication of past performance.

- Past performance is not a reliable indicator of future performance. Markets could develop very differently in the future.
- Performance is calculated in the Share Class currency which is CHF.
- The past performance shown in the chart opposite takes into account all charges except entry charges.
- The Share Class was launched on 29 09/2015.
- Source: Aviva Investors/Morningstar/Lipper, a Thomson Reuters company as at 31 December 2024.
- If the Fund is managed against a benchmark, its return is also shown.