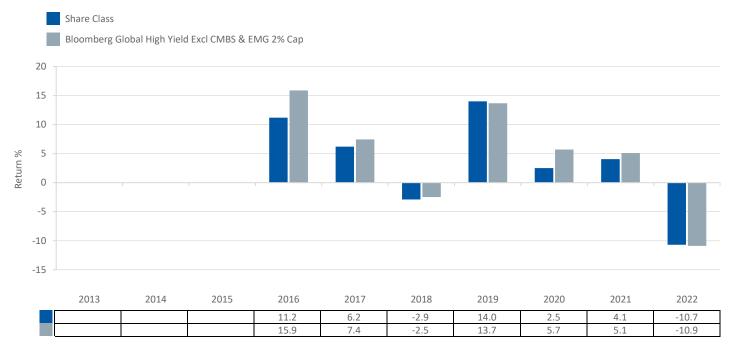

This chart shows the fund's performance as the percentage loss or gain per year over the last 7 year(s) against its benchmark. It can help you to assess how the fund has been managed in the past and compare it to its benchmark. Where past performance is not shown there is insufficient data to provide a useful indication of past performance.

- Past performance is not a reliable indicator of future performance. Markets could develop very differently in the future. It can help you to assess how the fund has been managed in the past.
- Performance is calculated in the Share Class currency which is SGD.
- The past performance shown in the chart opposite takes into account all charges except entry charges.
- The Share Class was launched on 29 09/2015.
- Source: Aviva Investors/Morningstar/Lipper, a Thomson Reuters company as at 31 December 2021.