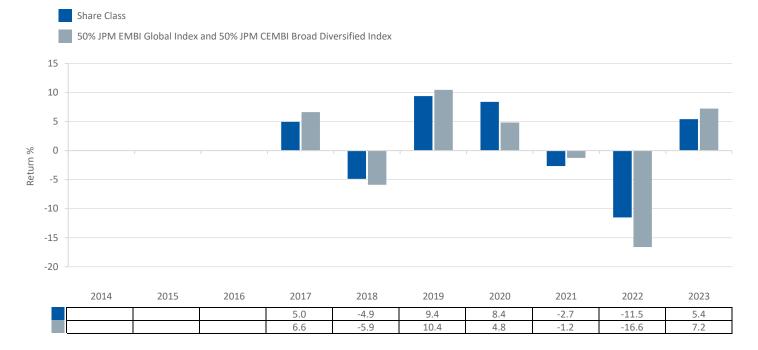

ISIN: LU1301384621

This chart shows the fund's performance as the percentage loss or gain per year over the last 7 year(s) against its benchmark. It can help you to assess how the fund has been managed in the past and compare it to its benchmark. Where past performance is not shown there is insufficient data to provide a useful indication of past performance.

- Past performance is not a reliable indicator of future performance. Markets could develop very differently in the future.
- Performance is calculated in the Share Class currency which is EUR.
- The past performance shown in the chart opposite takes into account all charges except entry charges.
- The Share Class was launched on 31 10/2016.
- Source: Aviva Investors/Morningstar/Lipper, a Thomson Reuters company as at 31 December 2022.
- If the Fund is managed against a benchmark, its return is also shown.