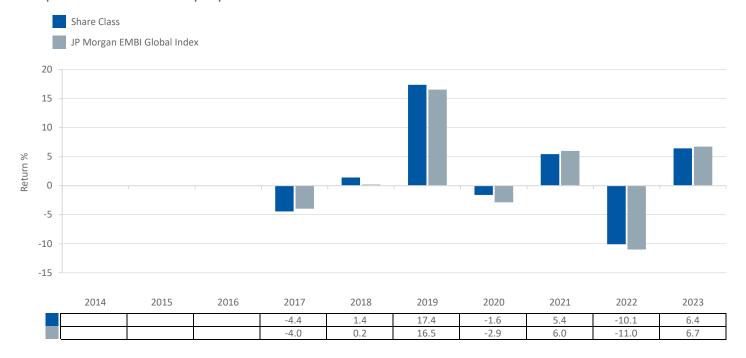

ISIN: LU1329693706

This chart shows the fund's performance as the percentage loss or gain per year over the last 7 year(s) against its benchmark. It can help you to assess how the fund has been managed in the past and compare it to its benchmark. Where past performance is not shown there is insufficient data to provide a useful indication of past performance.

- Past performance is not a reliable indicator of future performance. Markets could develop very differently in the future.
- Performance is calculated in the Share Class currency which is EUR.
- The past performance shown in the chart opposite takes into account all charges except entry charges.
- The Share Class was launched on 03 02/2016.
- Source: Aviva Investors/Morningstar/Lipper, a Thomson Reuters company as at 31 December 2022.
- If the Fund is managed against a benchmark, its return is also shown.