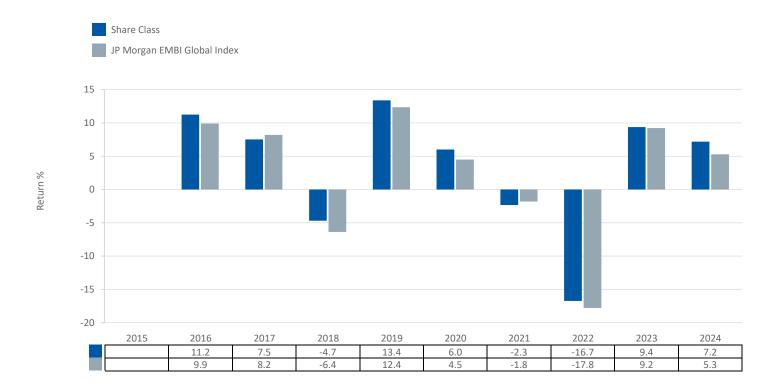

ISIN: LU1329693888

This chart shows the fund's performance as the percentage loss or gain per year over the last 8 year(s) against its benchmark. It can help you to assess how the fund has been managed in the past and compare it to its benchmark. Where past performance is not shown there is insufficient data to provide a useful indication of past performance.

- Past performance is not a reliable indicator of future performance. Markets could develop very differently in the future.
- Performance is calculated in the Share Class currency which is GBP.
- The past performance shown in the chart opposite takes into account all charges except entry charges.
- The Share Class was launched on 14 12/2015.
- Source: Aviva Investors/Morningstar/Lipper, a Thomson Reuters company as at 31 December 2024.
- If the Fund is managed against a benchmark, its return is also shown.