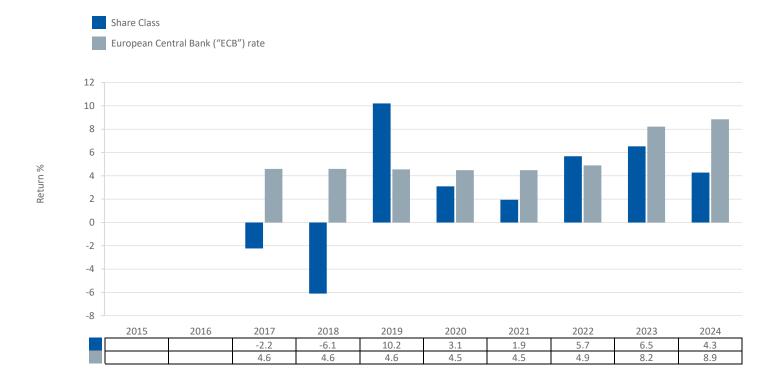

ISIN: LU1445747378

This chart shows the fund's performance as the percentage loss or gain per year over the last 7 year(s) against its benchmark. It can help you to assess how the fund has been managed in the past and compare it to its benchmark. Where past performance is not shown there is insufficient data to provide a useful indication of past performance.

- Past performance is not a reliable indicator of future performance. Markets could develop very differently in the future.
- Performance is calculated in the Share Class currency which is GBP.
- The past performance shown in the chart opposite takes into account all charges except entry charges.
- The Share Class was launched on 19 07/2016.
- Source: Aviva Investors/Morningstar/Lipper, a Thomson Reuters company as at 31 December 2024.
- If the Fund is managed against a benchmark, its return is also shown.