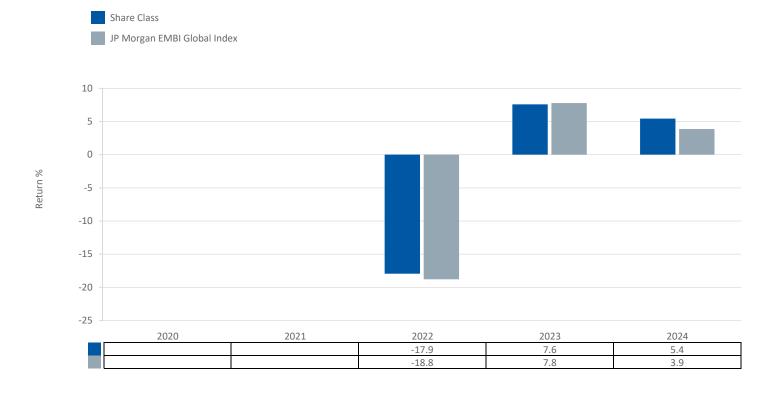

ISIN: LU1540968507

This chart shows the fund's performance as the percentage loss or gain per year over the last 2 year(s) against its benchmark. It can help you to assess how the fund has been managed in the past and compare it to its benchmark. Where past performance is not shown there is insufficient data to provide a useful indication of past performance.

- · Past performance is not a reliable indicator of future performance. Markets could develop very differently in the future.
- Performance is calculated in the Share Class currency which is EUR.
- The past performance shown in the chart opposite takes into account all charges except entry charges.
- The Share Class was launched on 08 01/2021.
- Source: Aviva Investors/Morningstar/Lipper, a Thomson Reuters company as at 31 December 2024.
- If the Fund is managed against a benchmark, its return is also shown.