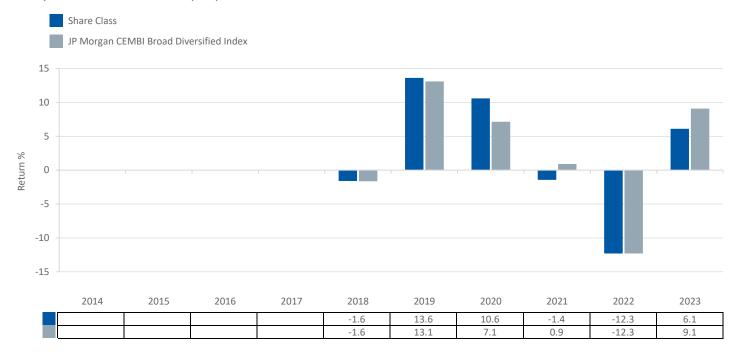

ISIN: LU1550133976

This chart shows the fund's performance as the percentage loss or gain per year over the last 6 year(s) against its benchmark. It can help you to assess how the fund has been managed in the past and compare it to its benchmark. Where past performance is not shown there is insufficient data to provide a useful indication of past performance.

- Past performance is not a reliable indicator of future performance. Markets could develop very differently in the future.
- Performance is calculated in the Share Class currency which is USD.
- The past performance shown in the chart opposite takes into account all charges except entry charges.
- The Share Class was launched on 06 02/2017.
- Source: Aviva Investors/Morningstar/Lipper, a Thomson Reuters company as at 31 December 2022.
- If the Fund is managed against a benchmark, its return is also shown.