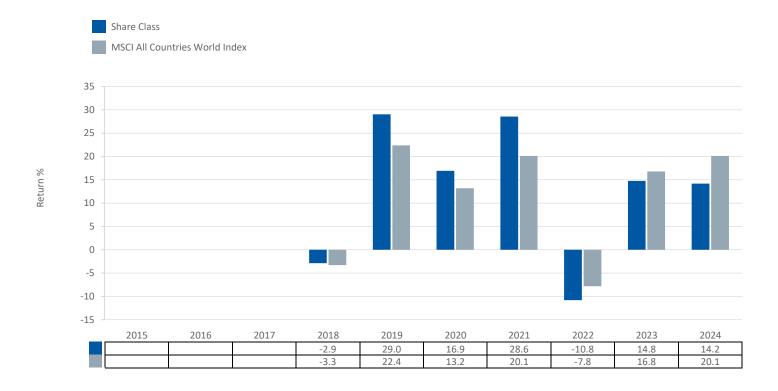

ISIN: LU1588768413

This chart shows the fund's performance as the percentage loss or gain per year over the last 6 year(s) against its benchmark. It can help you to assess how the fund has been managed in the past and compare it to its benchmark. Where past performance is not shown there is insufficient data to provide a useful indication of past performance.

- Past performance is not a reliable indicator of future performance. Markets could develop very differently in the future.
- Performance is calculated in the Share Class currency which is GBP.
- The past performance shown in the chart opposite takes into account all charges except entry charges.
- The Share Class was launched on 13 04/2017.
- Source: Aviva Investors/Morningstar/Lipper, a Thomson Reuters company as at 31 December 2024.
- If the Fund is managed against a benchmark, its return is also shown.