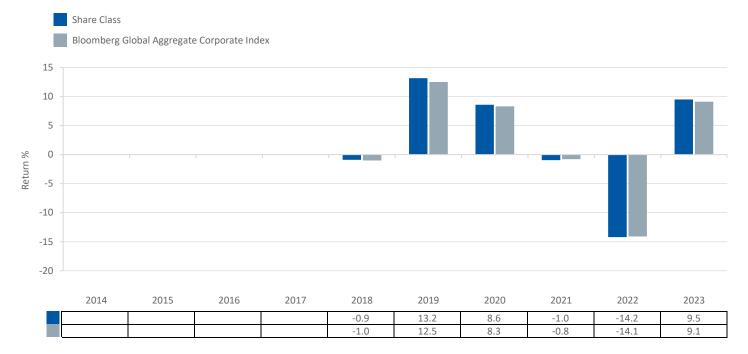

ISIN: LU1600505272

This chart shows the fund's performance as the percentage loss or gain per year over the last 6 year(s) against its benchmark. It can help you to assess how the fund has been managed in the past and compare it to its benchmark. Where past performance is not shown there is insufficient data to provide a useful indication of past performance.

- Past performance is not a reliable indicator of future performance. Markets could develop very differently in the future.
- Performance is calculated in the Share Class currency which is USD.
- The past performance shown in the chart opposite takes into account all charges except entry charges.
- The Share Class was launched on 02 05/2017.
- Source: Aviva Investors/Morningstar/Lipper, a Thomson Reuters company as at 31 December 2022.
- If the Fund is managed against a benchmark, its return is also shown.