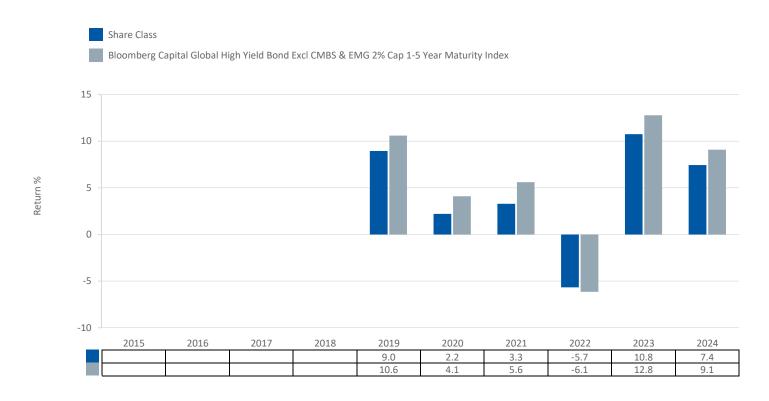

This chart shows the fund's performance as the percentage loss or gain per year over the last 5 year(s) against its benchmark. It can help you to assess how the fund has been managed in the past and compare it to its benchmark. Where past performance is not shown there is insufficient data to provide a useful indication of past performance.

## • Past performance is not a reliable indicator of future performance. Markets could develop very differently in the future.

- Performance is calculated in the Share Class currency which is USD.
- The past performance shown in the chart opposite takes into account all charges except entry charges.
- The Share Class was launched on 18 05/2018.
- Source: Aviva Investors/Morningstar/Lipper, a Thomson Reuters company as at 31 December 2024.
- If the Fund is managed against a benchmark, its return is also shown.