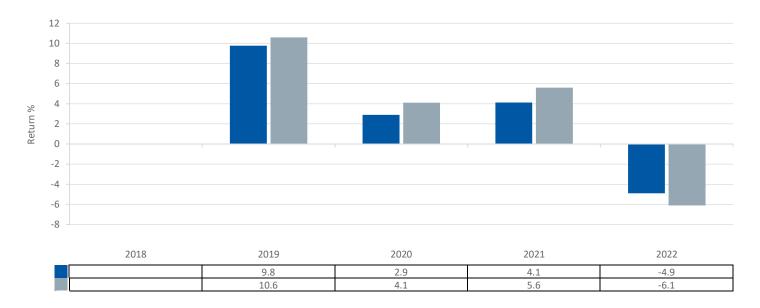

ISIN: LU1820083118

This chart shows the fund's performance as the percentage loss or gain per year over the last 4 year(s) against its benchmark. It can help you to assess how the fund has been managed in the past and compare it to its benchmark. Where past performance is not shown there is insufficient data to provide a useful indication of past performance.

Share Class

Bloomberg Capital Global High Yield Bond Excl CMBS & EMG 2% Cap 1-5 Year Maturity Index

- Past performance is not a reliable indicator of future performance. Markets could develop very differently in the future. It can help you to assess how the fund has been managed in the past.
- Performance is calculated in the Share Class currency which is USD.
- The past performance shown in the chart opposite takes into account all charges except entry charges.
- The Share Class was launched on 18 05/2018.
- Source: Aviva Investors/Morningstar/Lipper, a Thomson Reuters company as at 31 December 2021.