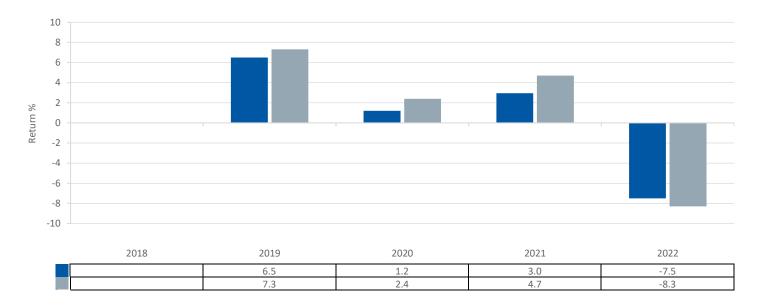

ISIN: LU1820083381

This chart shows the fund's performance as the percentage loss or gain per year over the last 4 year(s) against its benchmark. It can help you to assess how the fund has been managed in the past and compare it to its benchmark. Where past performance is not shown there is insufficient data to provide a useful indication of past performance.

Share Class

Bloomberg Capital Global High Yield Bond Excl CMBS & EMG 2% Cap 1-5 Year Maturity Index

- Past performance is not a reliable indicator of future performance. Markets could develop very differently in the future. It can help you to assess how the fund has been managed in the past.
- Performance is calculated in the Share Class currency which is EUR.
- The past performance shown in the chart opposite takes into account all charges except entry charges.
- The Share Class was launched on 25 05/2018.
- Source: Aviva Investors/Morningstar/Lipper, a Thomson Reuters company as at 31 December 2021.