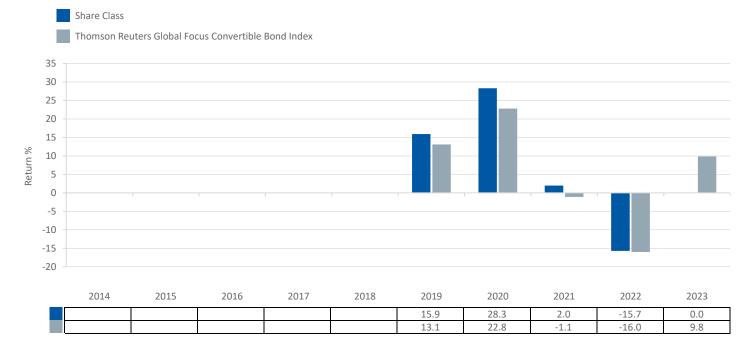

ISIN: LU1857279639

This chart shows the fund's performance as the percentage loss or gain per year over the last 5 year(s) against its benchmark. It can help you to assess how the fund has been managed in the past and compare it to its benchmark. Where past performance is not shown there is insufficient data to provide a useful indication of past performance.

- Past performance is not a reliable indicator of future performance. Markets could develop very differently in the future.
- Performance is calculated in the Share Class currency which is USD.
- The past performance shown in the chart opposite takes into account all charges except entry charges.
- The Share Class was launched on 27 07/2018.
- Source: Aviva Investors/Morningstar/Lipper, a Refinitiv company as at 31 December 2022.
- If the Fund is managed against a benchmark, its return is also shown.