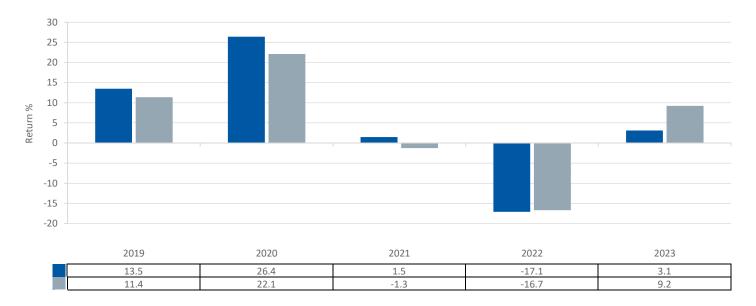

ISIN: LU1857279803

This chart shows the fund's performance as the percentage loss or gain per year over the last 4 year(s) against its benchmark. It can help you to assess how the fund has been managed in the past and compare it to its benchmark. Where past performance is not shown there is insufficient data to provide a useful indication of past performance.

- Past performance is not a reliable indicator of future performance. Markets could develop very differently in the future.
- Performance is calculated in the Share Class currency which is GBP.
- The past performance shown in the chart opposite takes into account all charges except entry charges.
- The Share Class was launched on 27 07/2018.
- Source: Aviva Investors/Morningstar/Lipper, a Refinitiv company as at 31 December 2022.
- If the Fund is managed against a benchmark, its return is also shown.