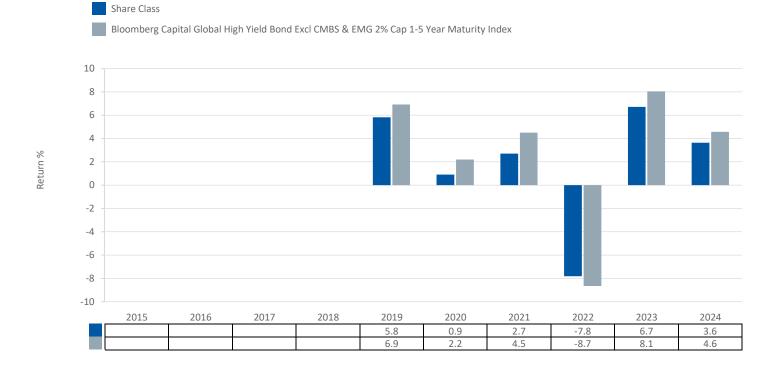

ISIN: LU1859007384

This chart shows the fund's performance as the percentage loss or gain per year over the last 5 year(s) against its benchmark. It can help you to assess how the fund has been managed in the past and compare it to its benchmark. Where past performance is not shown there is insufficient data to provide a useful indication of past performance.

- · Past performance is not a reliable indicator of future performance. Markets could develop very differently in the future.
- Performance is calculated in the Share Class currency which is CHF.
- The past performance shown in the chart opposite takes into account all charges except entry charges.
- The Share Class was launched on 08 08/2018.
- Source: Aviva Investors/Morningstar/Lipper, a Thomson Reuters company as at 31 December 2024.
- If the Fund is managed against a benchmark, its return is also shown.