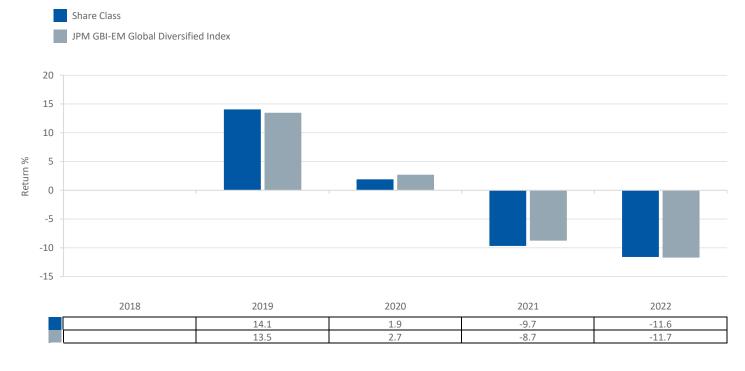

This chart shows the fund's performance as the percentage loss or gain per year over the last 4 year(s) against its benchmark. It can help you to assess how the fund has been managed in the past and compare it to its benchmark. Where past performance is not shown there is insufficient data to provide a useful indication of past performance.

- Past performance is not a reliable indicator of future performance. Markets could develop very differently in the future. It can help you to assess how the fund has been managed in the past.
- Performance is calculated in the Share Class currency which is USD.
- The past performance shown in the chart opposite takes into account all charges except entry charges.
- The Share Class was launched on 29 08/2018.
- Source: Aviva Investors/Morningstar/Lipper, a Thomson Reuters company as at 31 December 2021.