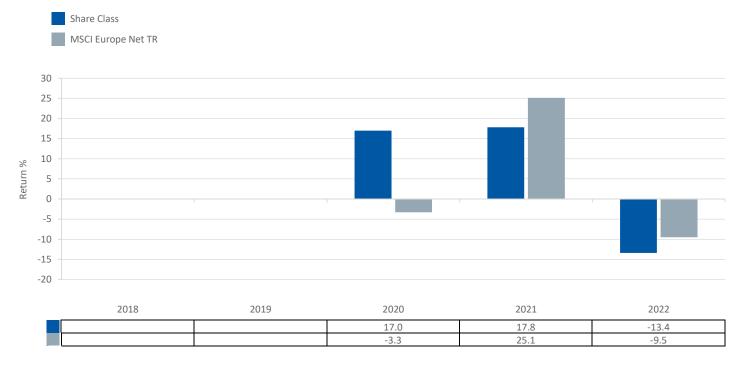

This chart shows the fund's performance as the percentage loss or gain per year over the last 3 year(s) against its benchmark. It can help you to assess how the fund has been managed in the past and compare it to its benchmark. Where past performance is not shown there is insufficient data to provide a useful indication of past performance.

- Past performance is not a reliable indicator of future performance. Markets could develop very differently in the future. It can help you to assess how the fund has been managed in the past.
- Performance is calculated in the Share Class currency which is EUR.
- The past performance shown in the chart opposite takes into account all charges except entry charges.
- The Share Class was launched on 23 08/2019.
- Source: Aviva Investors/Morningstar/Lipper, a Thomson Reuters company as at 31 December 2021.