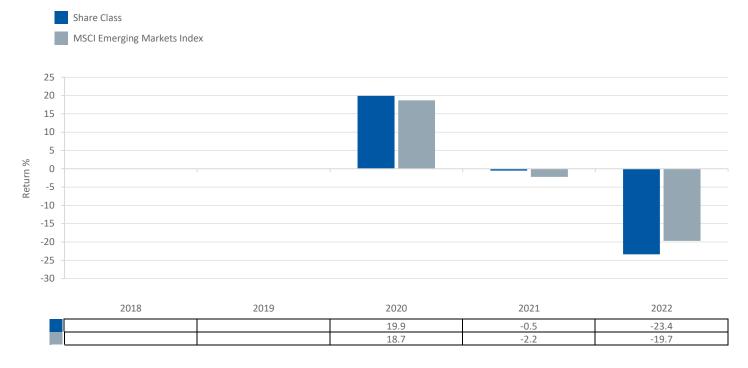

This chart shows the fund's performance as the percentage loss or gain per year over the last 3 year(s) against its benchmark. It can help you to assess how the fund has been managed in the past and compare it to its benchmark. Where past performance is not shown there is insufficient data to provide a useful indication of past performance.

- Past performance is not a reliable indicator of future performance. Markets could develop very differently in the future. It can help you to assess how the fund has been managed in the past.
- Performance is calculated in the Share Class currency which is USD.
- The past performance shown in the chart opposite takes into account all charges except entry charges.
- The Share Class was launched on 29 07/2019.
- Source: Aviva Investors/Morningstar/Lipper, a Thomson Reuters company as at 31 December 2021.