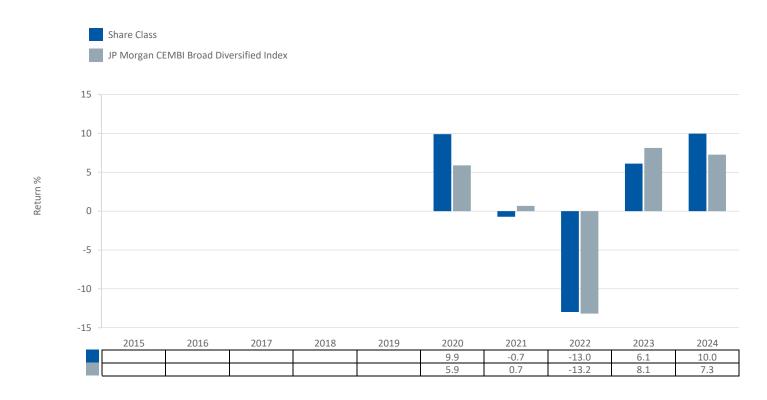

This chart shows the fund's performance as the percentage loss or gain per year over the last 4 year(s) against its benchmark. It can help you to assess how the fund has been managed in the past and compare it to its benchmark. Where past performance is not shown there is insufficient data to provide a useful indication of past performance.

- Past performance is not a reliable indicator of future performance. Markets could develop very differently in the future.
- Performance is calculated in the Share Class currency which is GBP.
- The past performance shown in the chart opposite takes into account all charges except entry charges.
- The Share Class was launched on 17 05/2019.
- Source: Aviva Investors/Morningstar/Lipper, a Thomson Reuters company as at 31 December 2024.
- If the Fund is managed against a benchmark, its return is also shown.