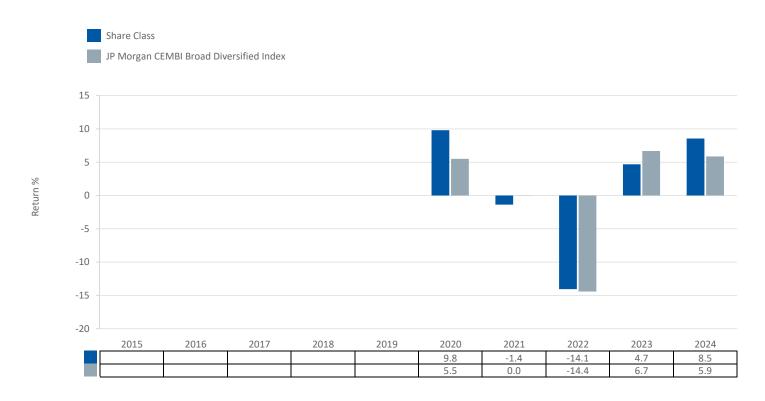

This chart shows the fund's performance as the percentage loss or gain per year over the last 4 year(s) against its benchmark. It can help you to assess how the fund has been managed in the past and compare it to its benchmark. Where past performance is not shown there is insufficient data to provide a useful indication of past performance.

- Past performance is not a reliable indicator of future performance. Markets could develop very differently in the future.
- Performance is calculated in the Share Class currency which is EUR.
- The past performance shown in the chart opposite takes into account all charges except entry charges.
- The Share Class was launched on 31 05/2019.
- Source: Aviva Investors/Morningstar/Lipper, a Thomson Reuters company as at 31 December 2024.
- If the Fund is managed against a benchmark, its return is also shown.