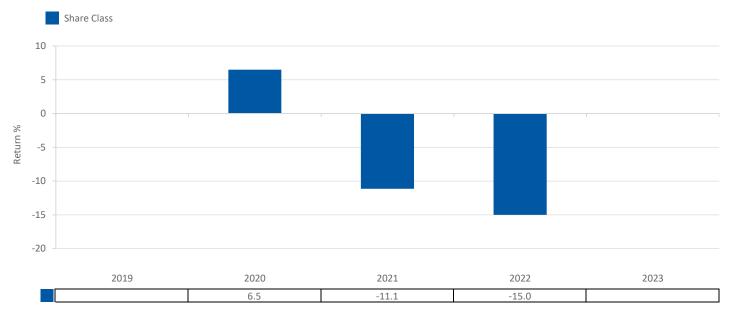

## ISIN: LU1993979233

This chart shows the fund's performance as the percentage loss or gain per year over the last 3 year(s). It can help you to assess how the fund has been managed in the past. Where past performance is not shown there is insufficient data to provide a useful indication of past performance.

- Past performance is not a reliable indicator of future performance. Markets could develop very differently in the future.
- Performance is calculated in the Share Class currency which is USD.
- The past performance shown in the chart opposite takes into account all charges except entry charges.
- The Share Class was launched on 26 07/2019.
- Source: Aviva Investors/Morningstar/Lipper, a Thomson Reuters company as at 31 December 2022.
- If the Fund is managed against a benchmark, its return is also shown.