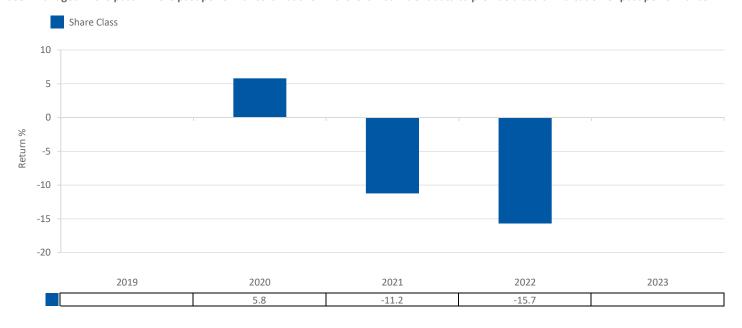

ISIN: LU1993979662

This chart shows the fund's performance as the percentage loss or gain per year over the last 3 year(s). It can help you to assess how the fund has been managed in the past. Where past performance is not shown there is insufficient data to provide a useful indication of past performance.

- Past performance is not a reliable indicator of future performance. Markets could develop very differently in the future.
- Performance is calculated in the Share Class currency which is SGD.
- The past performance shown in the chart opposite takes into account all charges except entry charges.
- The Share Class was launched on 26 07/2019.
- Source: Aviva Investors/Morningstar/Lipper, a Thomson Reuters company as at 31 December 2022.
- If the Fund is managed against a benchmark, its return is also shown.