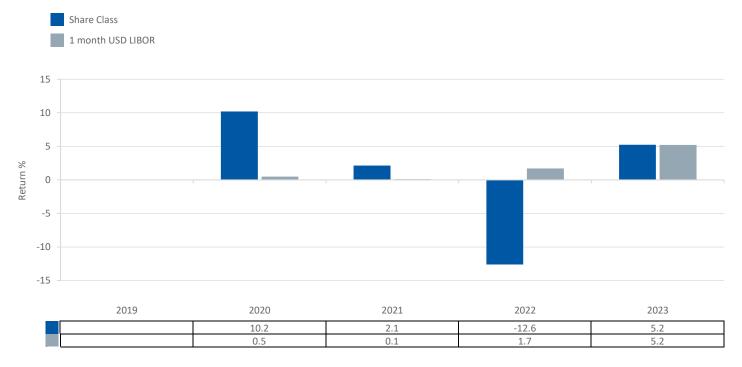

ISIN: LU2014462878

This chart shows the fund's performance as the percentage loss or gain per year over the last 4 year(s) against its benchmark. It can help you to assess how the fund has been managed in the past and compare it to its benchmark. Where past performance is not shown there is insufficient data to provide a useful indication of past performance.

- Past performance is not a reliable indicator of future performance. Markets could develop very differently in the future.
- Performance is calculated in the Share Class currency which is GBP.
- The past performance shown in the chart opposite takes into account all charges except entry charges.
- The Share Class was launched on 10 06/2019.
- Source: Aviva Investors/Morningstar/Lipper, a Thomson Reuters company as at 31 December 2022.
- If the Fund is managed against a benchmark, its return is also shown.