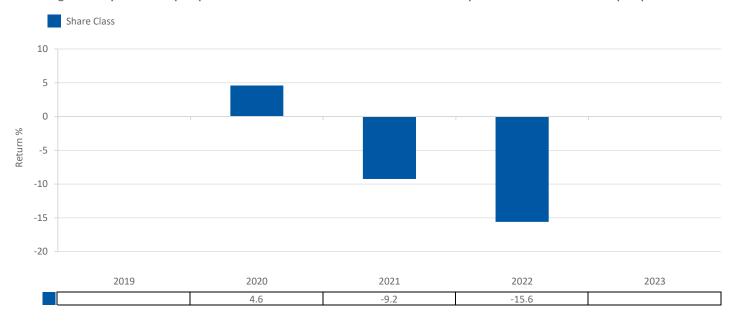

ISIN: LU2019754097

This chart shows the fund's performance as the percentage loss or gain per year over the last 3 year(s). It can help you to assess how the fund has been managed in the past. Where past performance is not shown there is insufficient data to provide a useful indication of past performance.

- Past performance is not a reliable indicator of future performance. Markets could develop very differently in the future.
- Performance is calculated in the Share Class currency which is SGD.
- The past performance shown in the chart opposite takes into account all charges except entry charges.
- The Share Class was launched on 26 07/2019.
- Source: Aviva Investors/Morningstar/Lipper, a Thomson Reuters company as at 31 December 2022.
- If the Fund is managed against a benchmark, its return is also shown.