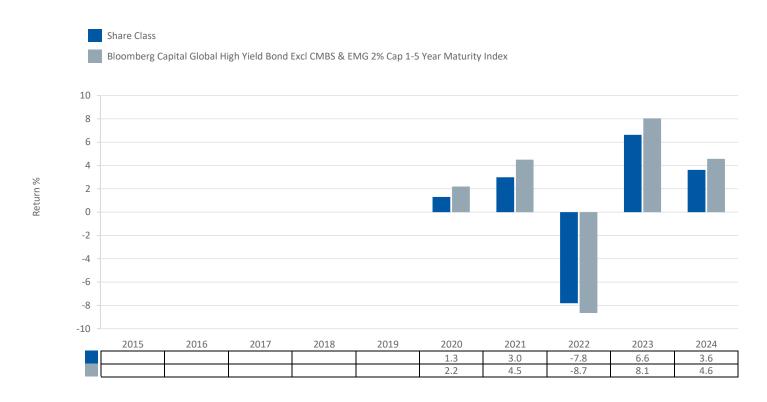

This chart shows the fund's performance as the percentage loss or gain per year over the last 4 year(s) against its benchmark. It can help you to assess how the fund has been managed in the past and compare it to its benchmark. Where past performance is not shown there is insufficient data to provide a useful indication of past performance.

## • Past performance is not a reliable indicator of future performance. Markets could develop very differently in the future.

- Performance is calculated in the Share Class currency which is CHF.
- The past performance shown in the chart opposite takes into account all charges except entry charges.
- The Share Class was launched on 09 08/2019.
- Source: Aviva Investors/Morningstar/Lipper, a Thomson Reuters company as at 31 December 2024.
- If the Fund is managed against a benchmark, its return is also shown.