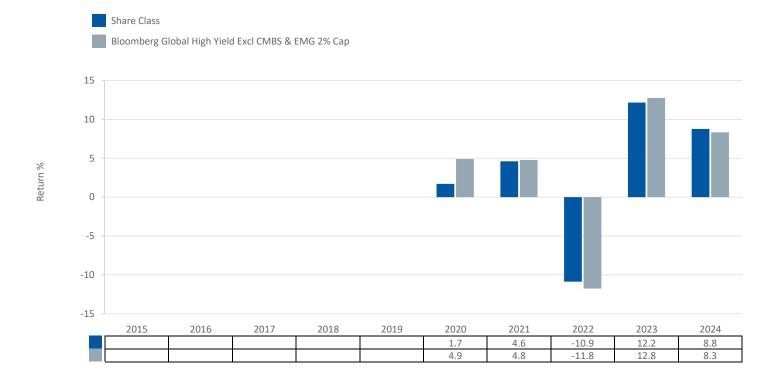

ISIN: LU2040493350

This chart shows the fund's performance as the percentage loss or gain per year over the last 4 year(s) against its benchmark. It can help you to assess how the fund has been managed in the past and compare it to its benchmark. Where past performance is not shown there is insufficient data to provide a useful indication of past performance.

- Past performance is not a reliable indicator of future performance. Markets could develop very differently in the future.
- Performance is calculated in the Share Class currency which is GBP.
- The past performance shown in the chart opposite takes into account all charges except entry charges.
- The Share Class was launched on 09 09/2019.
- Source: Aviva Investors/Morningstar/Lipper, a Thomson Reuters company as at 31 December 2024.
- If the Fund is managed against a benchmark, its return is also shown.