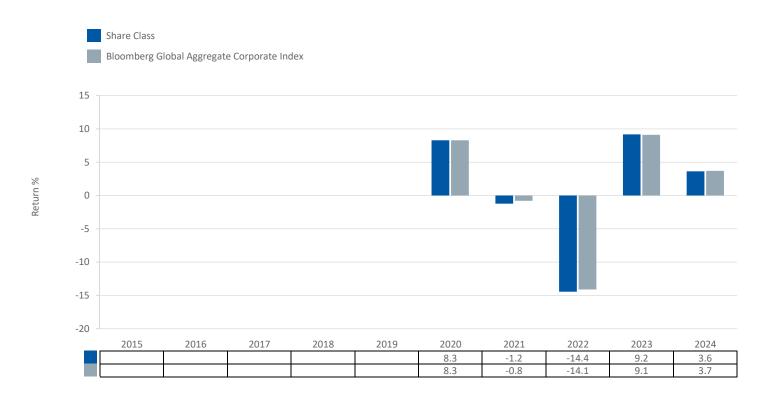

This chart shows the fund's performance as the percentage loss or gain per year over the last 4 year(s) against its benchmark. It can help you to assess how the fund has been managed in the past and compare it to its benchmark. Where past performance is not shown there is insufficient data to provide a useful indication of past performance.

- Past performance is not a reliable indicator of future performance. Markets could develop very differently in the future.
- Performance is calculated in the Share Class currency which is USD.
- The past performance shown in the chart opposite takes into account all charges except entry charges.
- The Share Class was launched on 27 09/2019.
- Source: Aviva Investors/Morningstar/Lipper, a Thomson Reuters company as at 31 December 2024.
- If the Fund is managed against a benchmark, its return is also shown.