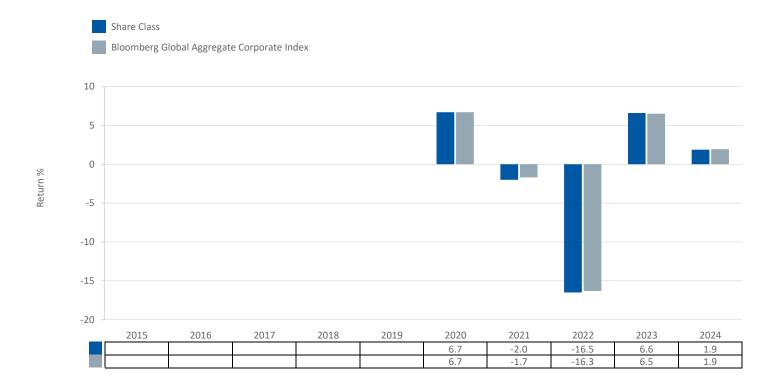

ISIN: LU2051219439

This chart shows the fund's performance as the percentage loss or gain per year over the last 4 year(s) against its benchmark. It can help you to assess how the fund has been managed in the past and compare it to its benchmark. Where past performance is not shown there is insufficient data to provide a useful indication of past performance.

- Past performance is not a reliable indicator of future performance. Markets could develop very differently in the future.
- Performance is calculated in the Share Class currency which is EUR.
- The past performance shown in the chart opposite takes into account all charges except entry charges.
- The Share Class was launched on 04 10/2019.
- Source: Aviva Investors/Morningstar/Lipper, a Thomson Reuters company as at 31 December 2024.
- If the Fund is managed against a benchmark, its return is also shown.