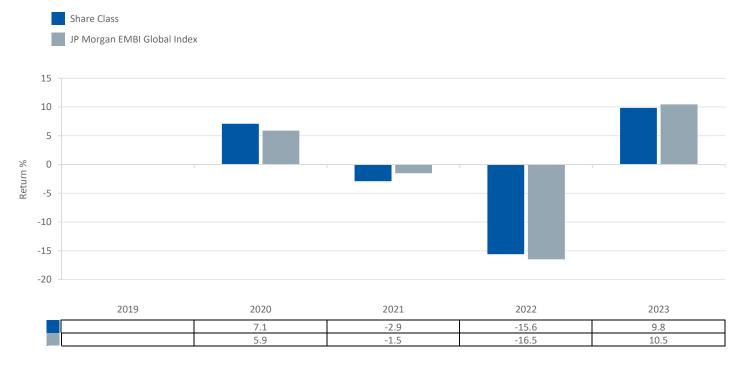

This chart shows the fund's performance as the percentage loss or gain per year over the last 4 year(s) against its benchmark. It can help you to assess how the fund has been managed in the past and compare it to its benchmark. Where past performance is not shown there is insufficient data to provide a useful indication of past performance.

• Past performance is not a reliable indicator of future performance. Markets could develop very differently in the future.

- Performance is calculated in the Share Class currency which is USD.
- The past performance shown in the chart opposite takes into account all charges except entry charges.
- The Share Class was launched on 19 12/2019.
- Source: Aviva Investors/Morningstar/Lipper, a Thomson Reuters company as at 31 December 2022.
- If the Fund is managed against a benchmark, its return is also shown.