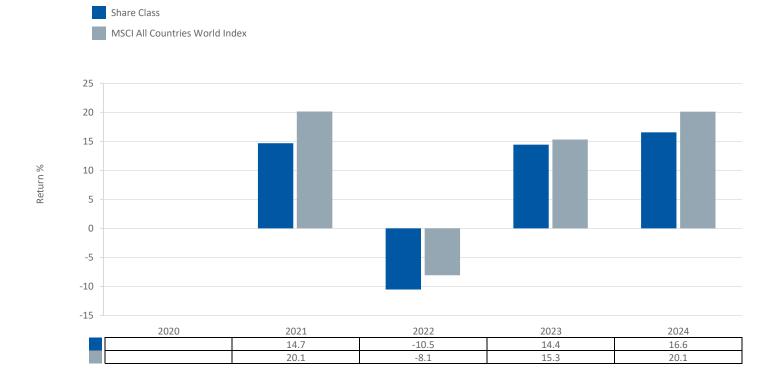

ISIN: LU2230278736

This chart shows the fund's performance as the percentage loss or gain per year over the last 3 year(s) against its benchmark. It can help you to assess how the fund has been managed in the past and compare it to its benchmark. Where past performance is not shown there is insufficient data to provide a useful indication of past performance.

- · Past performance is not a reliable indicator of future performance. Markets could develop very differently in the future.
- Performance is calculated in the Share Class currency which is GBP.
- The past performance shown in the chart opposite takes into account all charges except entry charges.
- The Share Class was launched on 29 09/2020.
- Source: Aviva Investors/Morningstar/Lipper, a Thomson Reuters company as at 31 December 2024.
- If the Fund is managed against a benchmark, its return is also shown.