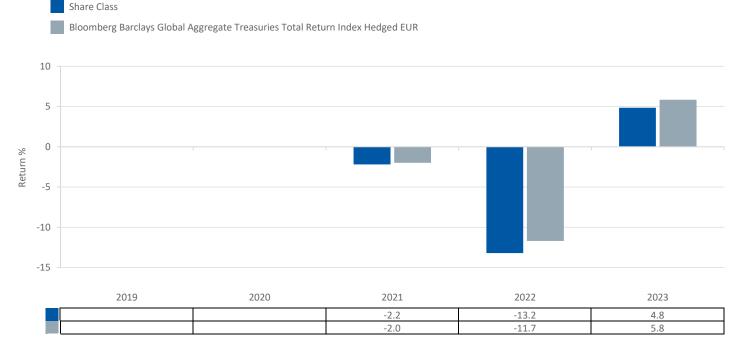

This chart shows the fund's performance as the percentage loss or gain per year over the last 3 year(s) against its benchmark. It can help you to assess how the fund has been managed in the past and compare it to its benchmark. Where past performance is not shown there is insufficient data to provide a useful indication of past performance.

• Past performance is not a reliable indicator of future performance. Markets could develop very differently in the future.

- Performance is calculated in the Share Class currency which is GBP.
- The past performance shown in the chart opposite takes into account all charges except entry charges.
- The Share Class was launched on 30 11/2020.
- Source: Aviva Investors/Morningstar/Lipper, a Thomson Reuters company as at 31 December 2022.
- If the Fund is managed against a benchmark, its return is also shown.