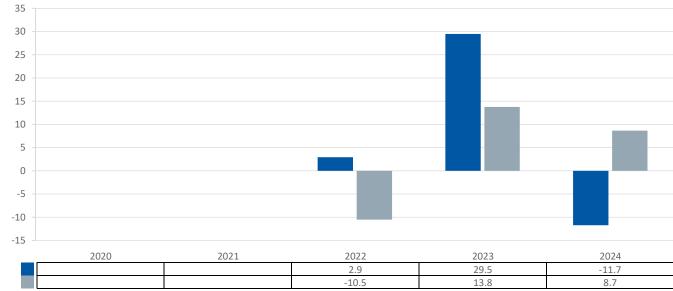

ISIN: LU2265834916

This chart shows the fund's performance as the percentage loss or gain per year over the last 2 year(s) against its benchmark. It can help you to assess how the fund has been managed in the past and compare it to its benchmark. Where past performance is not shown there is insufficient data to provide a useful indication of past performance.

- · Past performance is not a reliable indicator of future performance. Markets could develop very differently in the future.
- Performance is calculated in the Share Class currency which is USD.
- The past performance shown in the chart opposite takes into account all charges except entry charges.
- The Share Class was launched on 30 06/2021.
- Source: Aviva Investors/Morningstar/Lipper, a Thomson Reuters company as at 31 December 2024.
- If the Fund is managed against a benchmark, its return is also shown.