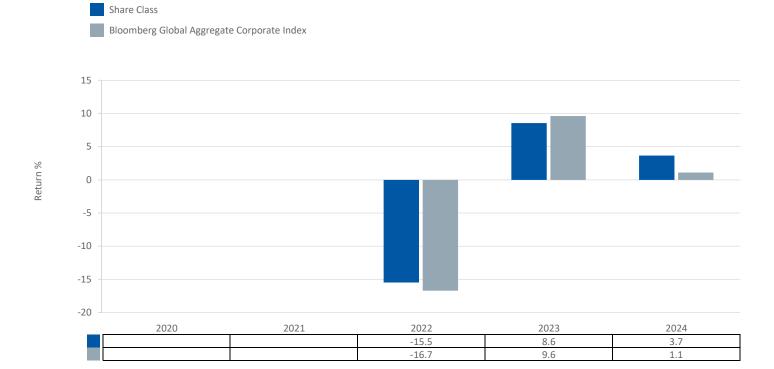

ISIN: LU2299074091

This chart shows the fund's performance as the percentage loss or gain per year over the last 2 year(s) against its benchmark. It can help you to assess how the fund has been managed in the past and compare it to its benchmark. Where past performance is not shown there is insufficient data to provide a useful indication of past performance.

- · Past performance is not a reliable indicator of future performance. Markets could develop very differently in the future.
- Performance is calculated in the Share Class currency which is USD.
- The past performance shown in the chart opposite takes into account all charges except entry charges.
- The Share Class was launched on 05 05/2021.
- Source: Aviva Investors/Morningstar/Lipper, a Thomson Reuters company as at 31 December 2024.
- If the Fund is managed against a benchmark, its return is also shown.