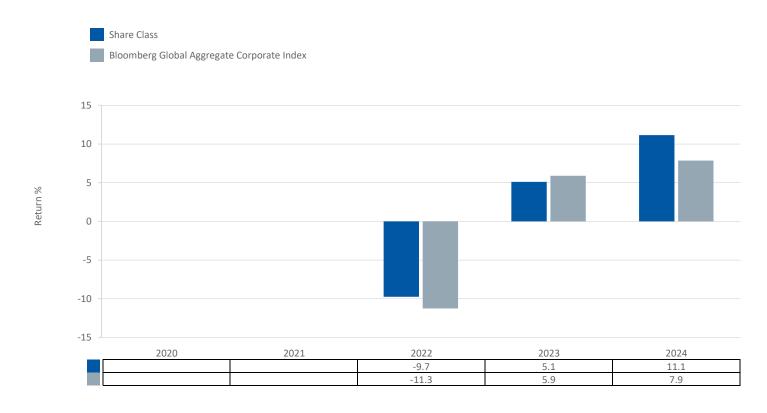

This chart shows the fund's performance as the percentage loss or gain per year over the last 2 year(s) against its benchmark. It can help you to assess how the fund has been managed in the past and compare it to its benchmark. Where past performance is not shown there is insufficient data to provide a useful indication of past performance.

- Past performance is not a reliable indicator of future performance. Markets could develop very differently in the future.
- Performance is calculated in the Share Class currency which is EUR.
- The past performance shown in the chart opposite takes into account all charges except entry charges.
- The Share Class was launched on 05 05/2021.
- Source: Aviva Investors/Morningstar/Lipper, a Thomson Reuters company as at 31 December 2024.
- If the Fund is managed against a benchmark, its return is also shown.