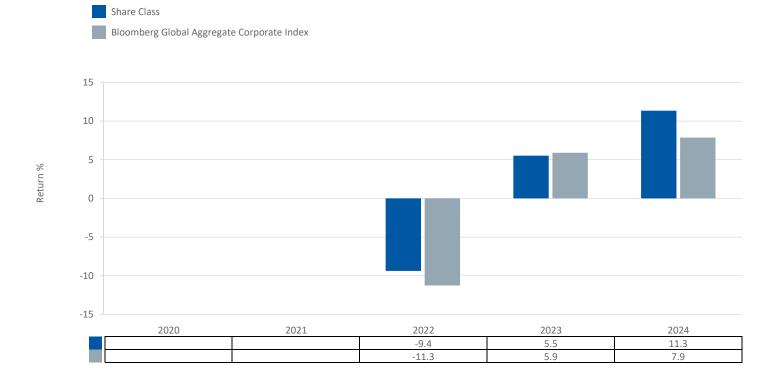

ISIN: LU2299074505

This chart shows the fund's performance as the percentage loss or gain per year over the last 2 year(s) against its benchmark. It can help you to assess how the fund has been managed in the past and compare it to its benchmark. Where past performance is not shown there is insufficient data to provide a useful indication of past performance.

- · Past performance is not a reliable indicator of future performance. Markets could develop very differently in the future.
- Performance is calculated in the Share Class currency which is EUR.
- The past performance shown in the chart opposite takes into account all charges except entry charges.
- The Share Class was launched on 05 05/2021.
- Source: Aviva Investors/Morningstar/Lipper, a Thomson Reuters company as at 31 December 2024.
- If the Fund is managed against a benchmark, its return is also shown.