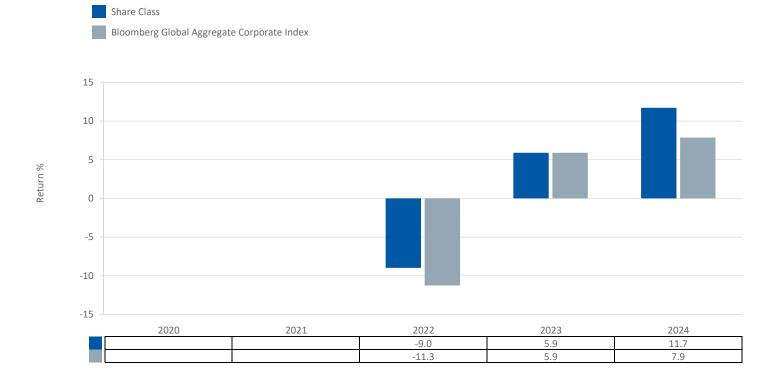

ISIN: LU2299074760

This chart shows the fund's performance as the percentage loss or gain per year over the last 2 year(s) against its benchmark. It can help you to assess how the fund has been managed in the past and compare it to its benchmark. Where past performance is not shown there is insufficient data to provide a useful indication of past performance.

- · Past performance is not a reliable indicator of future performance. Markets could develop very differently in the future.
- Performance is calculated in the Share Class currency which is EUR.
- The past performance shown in the chart opposite takes into account all charges except entry charges.
- The Share Class was launched on 05 05/2021.
- Source: Aviva Investors/Morningstar/Lipper, a Thomson Reuters company as at 31 December 2024.
- If the Fund is managed against a benchmark, its return is also shown.