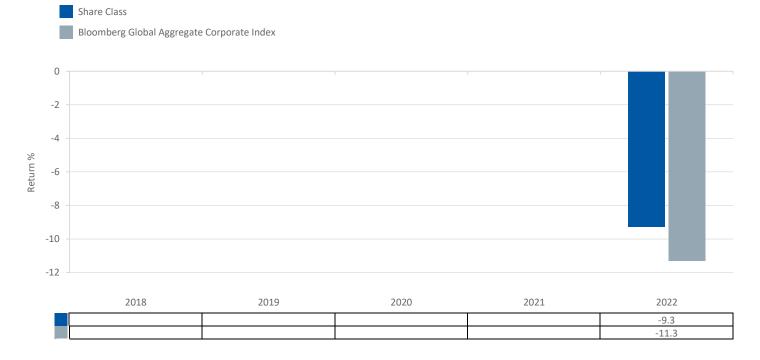

ISIN: LU2299074844

This chart shows the fund's performance as the percentage loss or gain per year over the last 1 year(s) against its benchmark. It can help you to assess how the fund has been managed in the past and compare it to its benchmark. Where past performance is not shown there is insufficient data to provide a useful indication of past performance.

- Past performance is not a reliable indicator of future performance. Markets could develop very differently in the future. It can help you to
  assess how the fund has been managed in the past.
- Performance is calculated in the Share Class currency which is EUR.
- The past performance shown in the chart opposite takes into account all charges except entry charges.
- The Share Class was launched on 05 05/2021.
- Source: Aviva Investors/Morningstar/Lipper, a Thomson Reuters company as at 31 December 2021.