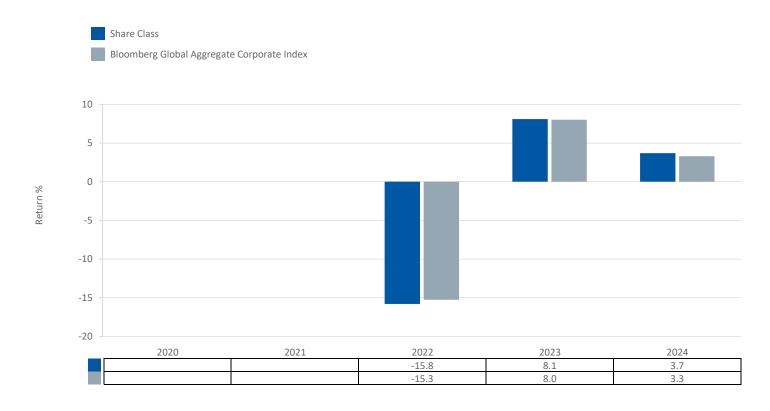

This chart shows the fund's performance as the percentage loss or gain per year over the last 2 year(s) against its benchmark. It can help you to assess how the fund has been managed in the past and compare it to its benchmark. Where past performance is not shown there is insufficient data to provide a useful indication of past performance.

- Past performance is not a reliable indicator of future performance. Markets could develop very differently in the future.
- Performance is calculated in the Share Class currency which is GBP.
- The past performance shown in the chart opposite takes into account all charges except entry charges.
- The Share Class was launched on 05 05/2021.
- Source: Aviva Investors/Morningstar/Lipper, a Thomson Reuters company as at 31 December 2024.
- If the Fund is managed against a benchmark, its return is also shown.