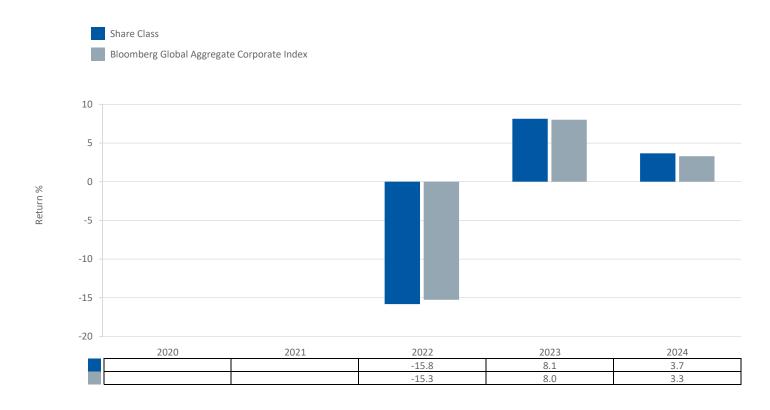

## PAST PERFORMANCE

This document is not marketing material. You are advised to read it so you can make an informed decision about whether to invest.

Aviva Investors - Climate Transition Global Credit Fund a sub-fund of Aviva Investors - Share class Ryh GBP The Fund is managed by Aviva Investors Luxembourg S.A. ISIN: LU2324721898

This chart shows the fund's performance as the percentage loss or gain per year over the last 2 year(s) against its benchmark. It can help you to assess how the fund has been managed in the past and compare it to its benchmark. Where past performance is not shown there is insufficient data to provide a useful indication of past performance.

- Past performance is not a reliable indicator of future performance. Markets could develop very differently in the future.
- Performance is calculated in the Share Class currency which is GBP.
- The past performance shown in the chart opposite takes into account all charges except entry charges.
- The Share Class was launched on 05 05/2021.
- Source: Aviva Investors/Morningstar/Lipper, a Thomson Reuters company as at 31 December 2024.
- If the Fund is managed against a benchmark, its return is also shown.