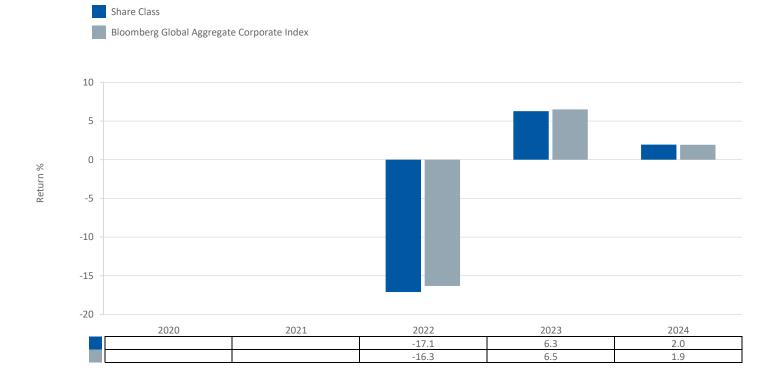

ISIN: LU2324722359

This chart shows the fund's performance as the percentage loss or gain per year over the last 2 year(s) against its benchmark. It can help you to assess how the fund has been managed in the past and compare it to its benchmark. Where past performance is not shown there is insufficient data to provide a useful indication of past performance.

- · Past performance is not a reliable indicator of future performance. Markets could develop very differently in the future.
- Performance is calculated in the Share Class currency which is EUR.
- The past performance shown in the chart opposite takes into account all charges except entry charges.
- The Share Class was launched on 05 05/2021.
- Source: Aviva Investors/Morningstar/Lipper, a Thomson Reuters company as at 31 December 2024.
- If the Fund is managed against a benchmark, its return is also shown.