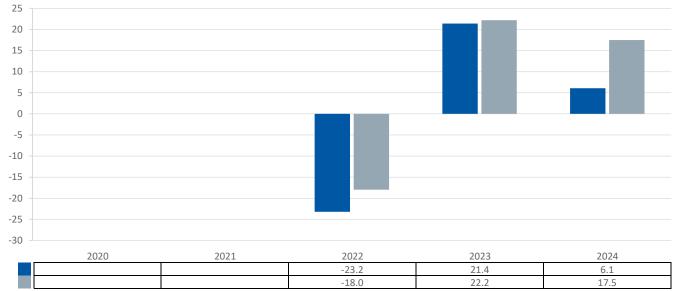

ISIN: LU2366394281

This chart shows the fund's performance as the percentage loss or gain per year over the last 2 year(s) against its benchmark. It can help you to assess how the fund has been managed in the past and compare it to its benchmark. Where past performance is not shown there is insufficient data to provide a useful indication of past performance.

- · Past performance is not a reliable indicator of future performance. Markets could develop very differently in the future.
- Performance is calculated in the Share Class currency which is USD.
- The past performance shown in the chart opposite takes into account all charges except entry charges.
- The Share Class was launched on 30 11/2021.
- Source: Aviva Investors/Morningstar/Lipper, a Thomson Reuters company as at 31 December 2024.
- If the Fund is managed against a benchmark, its return is also shown.