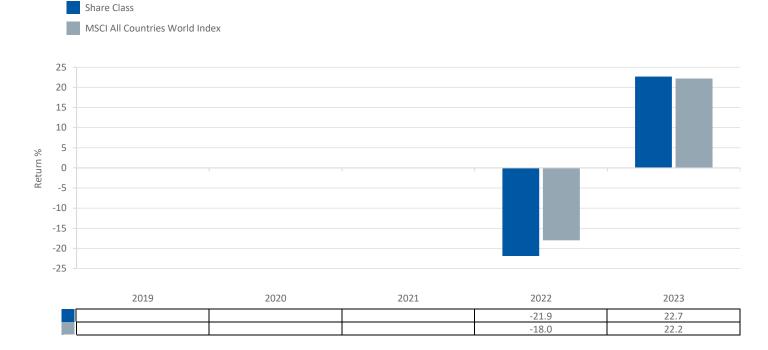

ISIN: LU2366395411

This chart shows the fund's performance as the percentage loss or gain per year over the last 2 year(s) against its benchmark. It can help you to assess how the fund has been managed in the past and compare it to its benchmark. Where past performance is not shown there is insufficient data to provide a useful indication of past performance.

- Past performance is not a reliable indicator of future performance. Markets could develop very differently in the future.
- Performance is calculated in the Share Class currency which is USD.
- The past performance shown in the chart opposite takes into account all charges except entry charges.
- The Share Class was launched on 30 11/2021.
- Source: Aviva Investors/Morningstar/Lipper, a Thomson Reuters company as at 31 December 2022.
- If the Fund is managed against a benchmark, its return is also shown.