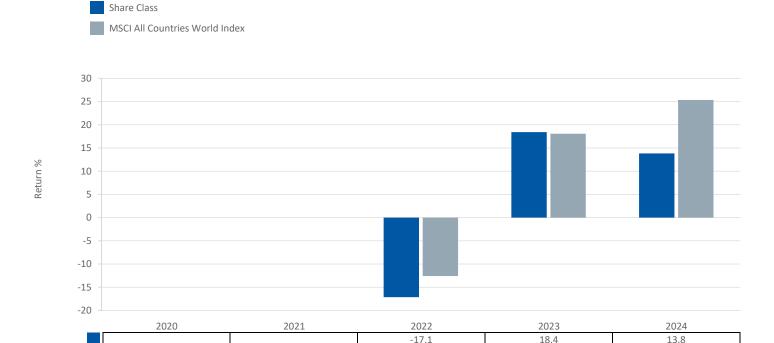

ISIN: LU2366395684

This chart shows the fund's performance as the percentage loss or gain per year over the last 2 year(s) against its benchmark. It can help you to assess how the fund has been managed in the past and compare it to its benchmark. Where past performance is not shown there is insufficient data to provide a useful indication of past performance.

12.6

18.1

- · Past performance is not a reliable indicator of future performance. Markets could develop very differently in the future.
- Performance is calculated in the Share Class currency which is EUR.
- The past performance shown in the chart opposite takes into account all charges except entry charges.
- The Share Class was launched on 30 11/2021.
- Source: Aviva Investors/Morningstar/Lipper, a Thomson Reuters company as at 31 December 2024.
- If the Fund is managed against a benchmark, its return is also shown.