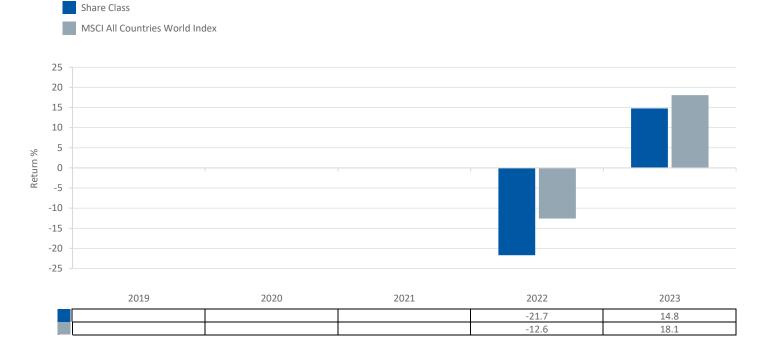

ISIN: LU2366405582

This chart shows the fund's performance as the percentage loss or gain per year over the last 2 year(s) against its benchmark. It can help you to assess how the fund has been managed in the past and compare it to its benchmark. Where past performance is not shown there is insufficient data to provide a useful indication of past performance.

- Past performance is not a reliable indicator of future performance. Markets could develop very differently in the future.
- Performance is calculated in the Share Class currency which is EUR.
- The past performance shown in the chart opposite takes into account all charges except entry charges.
- The Share Class was launched on 30 11/2021.
- Source: Aviva Investors/Morningstar/Lipper, a Thomson Reuters company as at 31 December 2022.
- If the Fund is managed against a benchmark, its return is also shown.