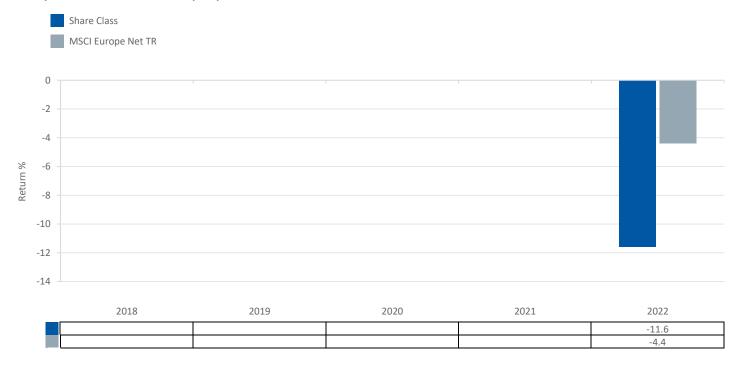

ISIN: LU2401841411

This chart shows the fund's performance as the percentage loss or gain per year over the last 1 year(s) against its benchmark. It can help you to assess how the fund has been managed in the past and compare it to its benchmark. Where past performance is not shown there is insufficient data to provide a useful indication of past performance.

- Past performance is not a reliable indicator of future performance. Markets could develop very differently in the future. It can help you to
  assess how the fund has been managed in the past.
- Performance is calculated in the Share Class currency which is GBP.
- The past performance shown in the chart opposite takes into account all charges except entry charges.
- The Share Class was launched on 15 11/2021.
- Source: Aviva Investors/Morningstar/Lipper, a Thomson Reuters company as at 31 December 2021.