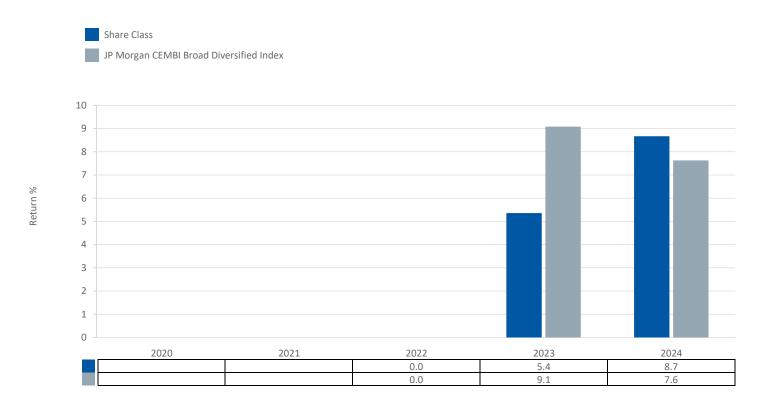

This chart shows the fund's performance as the percentage loss or gain per year over the last year(s) against its benchmark. It can help you to assess how the fund has been managed in the past and compare it to its benchmark. Where past performance is not shown there is insufficient data to provide a useful indication of past performance.

- Past performance is not a reliable indicator of future performance. Markets could develop very differently in the future.
- Performance is calculated in the Share Class currency which is USD.
- The past performance shown in the chart opposite takes into account all charges except entry charges.
- The Share Class was launched on 24 01/2022.
- Source: Aviva Investors/Morningstar/Lipper, a Thomson Reuters company as at 31 December 2024.
- If the Fund is managed against a benchmark, its return is also shown.