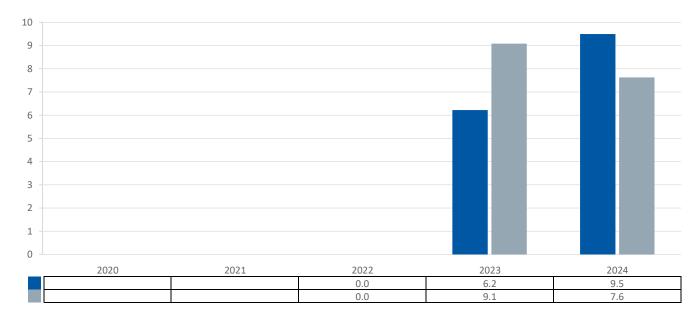

ISIN: LU2431969224

This chart shows the fund's performance as the percentage loss or gain per year over the last year(s) against its benchmark. It can help you to assess how the fund has been managed in the past and compare it to its benchmark. Where past performance is not shown there is insufficient data to provide a useful indication of past performance.

- · Past performance is not a reliable indicator of future performance. Markets could develop very differently in the future.
- Performance is calculated in the Share Class currency which is USD.
- The past performance shown in the chart opposite takes into account all charges except entry charges.
- The Share Class was launched on 24 01/2022.
- Source: Aviva Investors/Morningstar/Lipper, a Thomson Reuters company as at 31 December 2024.
- If the Fund is managed against a benchmark, its return is also shown.