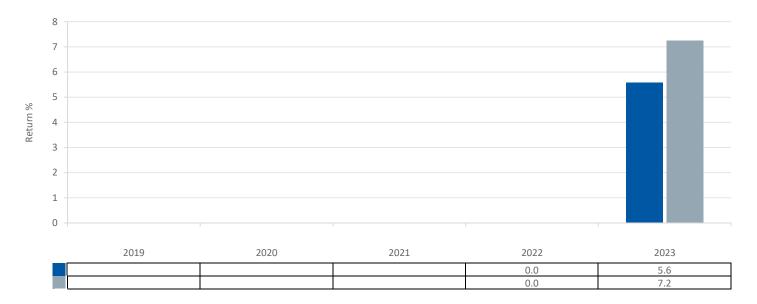

ISIN: LU2437562783

This chart shows the fund's performance as the percentage loss or gain per year over the last year(s) against its benchmark. It can help you to assess how the fund has been managed in the past and compare it to its benchmark. Where past performance is not shown there is insufficient data to provide a useful indication of past performance.

- Past performance is not a reliable indicator of future performance. Markets could develop very differently in the future.
- Performance is calculated in the Share Class currency which is EUR.
- The past performance shown in the chart opposite takes into account all charges except entry charges.
- The Share Class was launched on 14 02/2022.
- Source: Aviva Investors/Morningstar/Lipper, a Thomson Reuters company as at 31 December 2022.
- If the Fund is managed against a benchmark, its return is also shown.